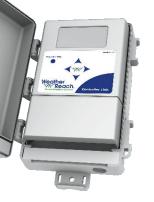

#### **Easy** Installation

Can be installed in less than an hour by licensed professionals or let us walk you through installing Controller Link yourself.

Trust
Your Lawn To
The Weather

"Do you mean I never need to program my sprinkler controller again?"

# **Connects** to your current sprinkler timer.

Controller Link is a simple upgrade for existing sprinkler timers to provide weather based watering. Controller Link saves water by managing watering based on real-time weather conditions. Controller Link retrieves five weather measurements each hour from the Internet