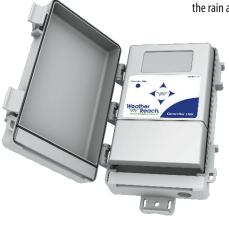

#### **Easy** Installation

Can be installed in less than an hour by licensed professionals or let us walk you through installing Controller Link yourself.

Trust
Your Lawn To
The Weather

"Do you mean I never need to program my sprinkler controller again?"

# **Connects** to your current sprinkler timer.

Controller Link is a simple upgrade for existing sprinkler timers to provide weather based watering. Controller Link saves water by managing watering based on real-time weather conditions. Controller Link retrieves five weather measurements each hour from the Internet